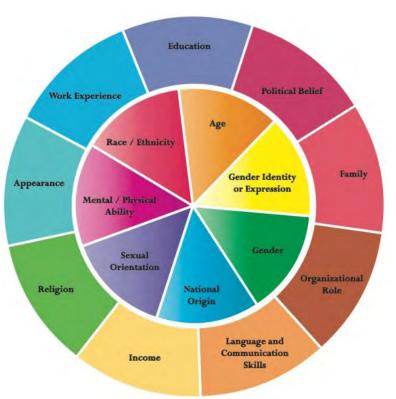

#### Let's talk about the YOU in DEI

Reflect on your flower and all that is represented in the design—everything about who you are.

When have you struggled to access something through physical or mental health?

What was it?

Who could have provided you access?

What did they need to provide you?

## ACCESS REFLECTION