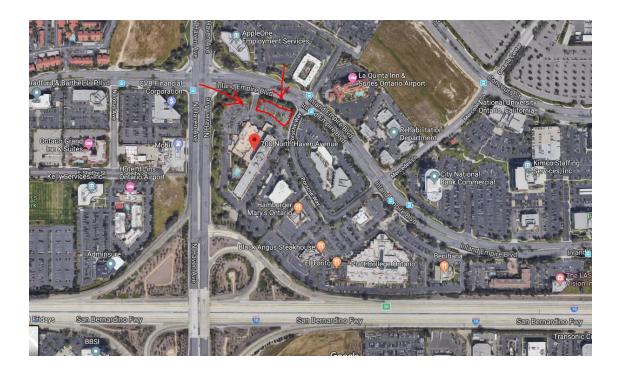

## Rotary District 5300 Rotary Youth Leadership Award program Friday, March 29, 2019

|                | Pick-Up Location                           | Enroute Stop Location     |
|----------------|--------------------------------------------|---------------------------|
| BUS J          | Ontario Airport Hotel Parking Lot          | Camp Cedar Crest          |
| Ontario: 1 Bus | 700 N. Haven Ave.                          | 33325 Camp Crest Rd       |
| (40 Pass)      | Ontario, CA                                | Running Springs, CA 92382 |
|                | Spot Time: 7:00 AM                         |                           |
|                | Leave: 7:45 AM                             |                           |
|                |                                            | Arrival Time: 9:00 AM     |
|                | Buses are to load in the west parking lot. |                           |
|                |                                            |                           |
|                | Please pack light. Limited                 |                           |
|                | storage compartments on buses              |                           |
|                |                                            |                           |