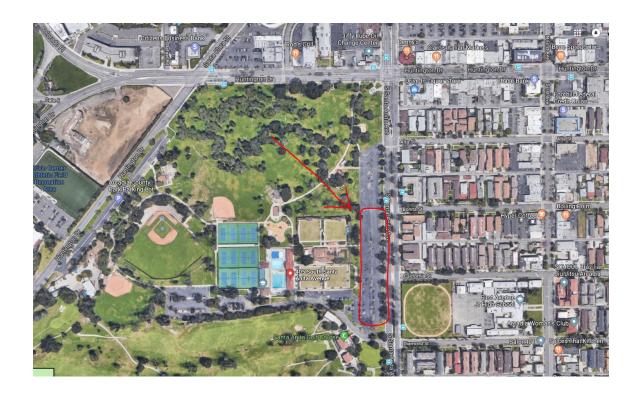

## Rotary District 5300 Rotary Youth Leadership Award program

Friday, March 29, 2019

|                    | Pick-Up Location                                                                                                                                                                                                     | Enroute Stop Location                                                                |
|--------------------|----------------------------------------------------------------------------------------------------------------------------------------------------------------------------------------------------------------------|--------------------------------------------------------------------------------------|
| BUS G<br>Pasadena: | Santa Anita Golf Course Parking Lot 405 S. Santa Anita Ave. Arcadia, CA Spot Time: 7:15 AM                                                                                                                           | Camp Cedar Crest 33325 Camp Crest Rd Running Springs, CA 92382 Arrival Time: 9:45 AM |
|                    | Buses are to load in the lot to the north of the clubhouse and exit to the south. Parking is available for the parents as well. Do not park on the street.  Please pack light. Limited storage compartments on buses | Amvai filile. 9.45 Alvi                                                              |