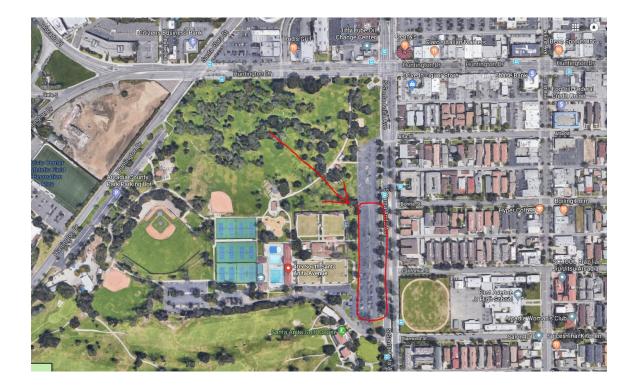

#### Rotary District 5300 Rotary Youth Leadership Award program

Friday, March 29, 2019

|                   | Pick-Up Location                                                                                                                                           | Enroute Stop Location                                                |
|-------------------|------------------------------------------------------------------------------------------------------------------------------------------------------------|----------------------------------------------------------------------|
| BUS F<br>Arcadia: | Santa Anita Golf Course Parking Lot<br>405 S. Santa Anita Ave.<br>Arcadia, CA                                                                              | Camp Cedar Crest<br>33325 Camp Crest Rd<br>Running Springs, CA 92382 |
|                   | Spot Time: 7:15 AM<br>Leave 8:00 AM                                                                                                                        | Arrival Time: 9:45 AM                                                |
|                   | Buses are to load in the lot to the north of the clubhouse and exit to the south. Parking is available for the parents as well. Do not park on the street. |                                                                      |
|                   | Please pack light. Limited storage compartments on buses                                                                                                   |                                                                      |