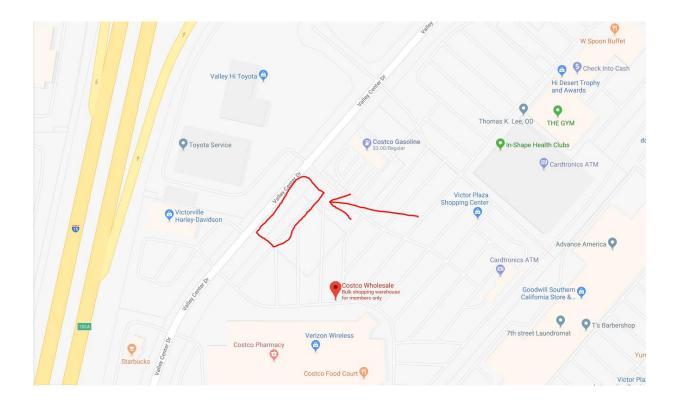

## Friday, March 29, 2019

|              | Pick-Up Location                     | Enroute Stop Location     |
|--------------|--------------------------------------|---------------------------|
| BUS D-2      | Costco Victorville                   |                           |
| Victorville: | 14555 Valley Center Dr               | Final Destination         |
| (40 Pass)    | Victorville, Ca 92395                |                           |
| Durham Bus   |                                      | Camp Cedar Crest          |
| Services     |                                      | 33325 Camp Crest Rd       |
|              | Spot Time: 8:45 AM                   | Running Springs, CA 92382 |
|              | Leave: 9:15 AM                       |                           |
|              |                                      | Arrival Time: 10:30       |
|              | Monitor Bus C:                       |                           |
|              |                                      |                           |
|              |                                      |                           |
|              |                                      |                           |
|              | MAP of Pick-up Location is on Page 3 |                           |
|              |                                      |                           |
|              |                                      |                           |
|              |                                      |                           |
|              | Please pack light. Limited           |                           |
|              |                                      |                           |
|              | storage compartments on buses        |                           |
|              |                                      |                           |
|              |                                      |                           |
|              |                                      |                           |
|              |                                      |                           |
|              |                                      |                           |
|              |                                      |                           |
|              |                                      |                           |
|              |                                      |                           |
|              |                                      |                           |