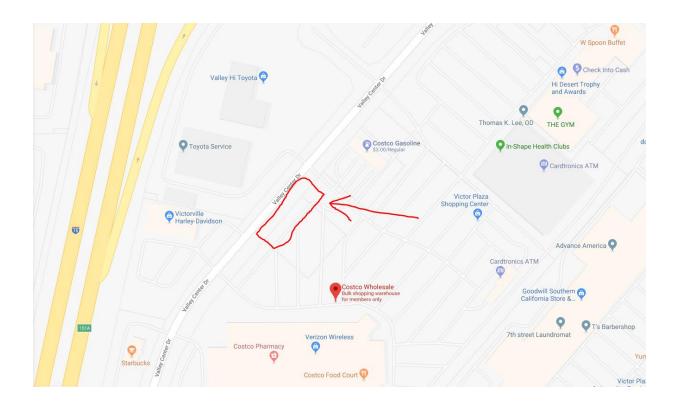

## Friday, March 29, 2019

|                                                                      | Pick-Up Location                                                | Enroute Stop Location                                   |
|----------------------------------------------------------------------|-----------------------------------------------------------------|---------------------------------------------------------|
| BUS C-2<br>Victorville:<br>(40 Pass)<br>TLC Luxury<br>Transportation | Costco Victorville 14555 Valley Center Dr Victorville, Ca 92395 | Final Destination  Camp Cedar Crest 33325 Camp Crest Rd |
|                                                                      | Spot Time: 9:00 AM<br>Leave: 9:45 AM<br>Monitor Bus C-2:        | Running Springs, CA 92382 Arrival Time: 11:00           |
|                                                                      | MAP of Pick-up Location is on Page 3                            |                                                         |
|                                                                      | Please pack light. Limited storage compartments on buses        |                                                         |
|                                                                      |                                                                 |                                                         |
|                                                                      |                                                                 |                                                         |
|                                                                      |                                                                 |                                                         |