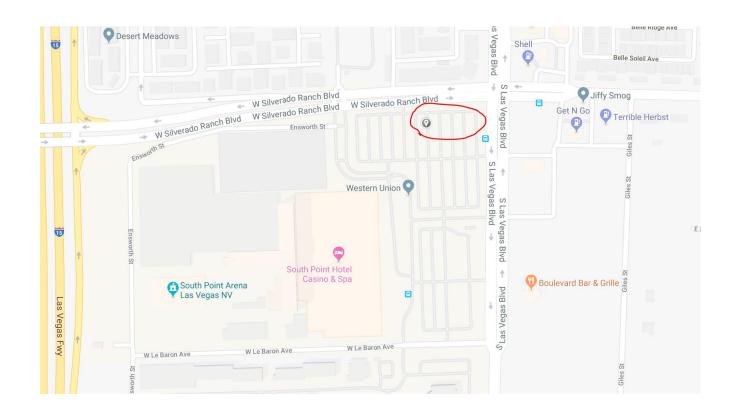

## Friday, March 29, 2019

|                | Pick-Up Location                                                                                                                                                            | Enroute Stop Location                                                                                                     |
|----------------|-----------------------------------------------------------------------------------------------------------------------------------------------------------------------------|---------------------------------------------------------------------------------------------------------------------------|
| BUS C-1        | South Point Hotel Casino Spa                                                                                                                                                | Bus C-1 to stop at Costco in                                                                                              |
| Las Vegas:     | 9777 Las Vegas Blvd South, Las Vegas, NV                                                                                                                                    | Victorville                                                                                                               |
| (40 Pass)      |                                                                                                                                                                             | 14555 Valley Center Dr                                                                                                    |
| TLC Luxury     | Northeast corner of the South Point parking lot, at                                                                                                                         | Victorville, Ca 92395                                                                                                     |
| Transportation | the intersection of W Silverado Ranch Blvd and Las Vegas Blvd (enter from either Silverado Ranch Blvd or Las Vegas Blvd)  Spot Time: 5:45 AM Leave: 6:30 AM  Monitor Bus C: | Arrival Time: 9:00 NO STUDENTS ARE TO GET OFF THE BUS AT THIS STOP!! NO EXCEPTIONS!!  Final Destination  Camp Cedar Crest |
|                |                                                                                                                                                                             | 33325 Camp Crest Rd                                                                                                       |
|                |                                                                                                                                                                             | Running Springs, CA 92382                                                                                                 |
|                | MAP of Pick-up Location is on Page 3                                                                                                                                        | Arrival Time: 11:00                                                                                                       |
|                | Please pack light. Limited storage compartments on buses                                                                                                                    |                                                                                                                           |