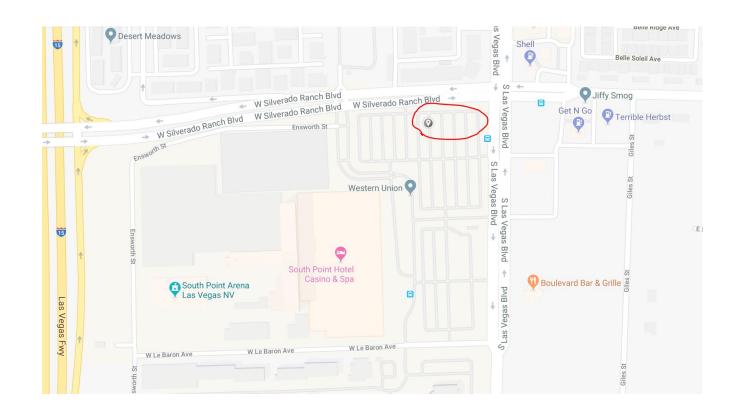

### Friday, March 29, 2019

|                | Pick-Up Location                                    | Enroute Stop Location       |  |
|----------------|-----------------------------------------------------|-----------------------------|--|
| BUS B          | South Point Hotel Casino Spa                        | Bus B to stop in Barstow    |  |
| Las Vegas:     | 9777 Las Vegas Blvd South, Las Vegas, NV            | Home Depot on L St.         |  |
| (40 Pass)      |                                                     | 1100 L St Barstow, Ca 92311 |  |
| TLC Luxury     | Northeast corner of the South Point parking lot, at |                             |  |
| Transportation | the intersection of W Silverado Ranch Blvd and      | Arrival Time: 9:00          |  |
|                | Las Vegas Blvd (enter from either Silverado         | NO STUDENTS ARE TO GET      |  |
|                | Ranch Blvd or Las Vegas Blvd)                       | OFF THE BUS AT THIS         |  |
|                |                                                     | STOP!! NO EXCEPTIONS!!      |  |
|                | Spot Time: 5:45 AM                                  |                             |  |
|                | Leave: 6:30 AM                                      | Final Destination           |  |
|                |                                                     |                             |  |
|                | Monitor Bus A:                                      | Camp Cedar Crest            |  |
|                |                                                     | 33325 Camp Crest Rd         |  |
|                |                                                     | Running Springs, CA 92382   |  |
|                |                                                     | Arrival Time: 11:00         |  |
|                | MAP of Pick-up Location is on Page 3                | Amvai Time. 11.00           |  |
|                |                                                     |                             |  |
|                |                                                     |                             |  |
|                | Please pack light. Limited                          |                             |  |
|                |                                                     |                             |  |
|                | storage compartments on buses                       |                             |  |
|                |                                                     |                             |  |
|                |                                                     |                             |  |
|                |                                                     |                             |  |
|                |                                                     |                             |  |
|                |                                                     |                             |  |
|                |                                                     |                             |  |
|                |                                                     |                             |  |
|                |                                                     |                             |  |
|                |                                                     |                             |  |
|                |                                                     |                             |  |

## **Sunday, March 31, 2019**

|                                                                  | Pick-Up Location                                                                                    | Enroute Stop Location                                                                                                                                                                                                                                                                                                                                                                                                                                                                                   |
|------------------------------------------------------------------|-----------------------------------------------------------------------------------------------------|---------------------------------------------------------------------------------------------------------------------------------------------------------------------------------------------------------------------------------------------------------------------------------------------------------------------------------------------------------------------------------------------------------------------------------------------------------------------------------------------------------|
| BUS B<br>Las Vegas:<br>(40 Pass)<br>TLC Luxury<br>Transportation | Pick-Up Location Camp Cedar Crest 33325 Camp Crest Rd Running Springs, CA 92382 Leave Time: 1:00 PM | Enroute Stop Location  Bus B to stop in Barstow Home Depot on L. St 1100 L St. Barstow, Ca 92311 NO STUDENTS ARE TO GET OFF THE BUS AT THIS STOP!! NO EXCEPTIONS!!  Arrival Time: 2:45  Final Destination:  South Point Hotel Casino Spa 9777 Las Vegas Blvd South, Las Vegas, NV  Northeast corner of the South Point parking lot, at the intersection of Silverado Ranch Blvd and Las Vegas Blvd (enter from either Silverado Ranch Blvd or Las Vegas Blvd)  Spot Time: 4:45 PM Arrival Time: 5:30 PM |
|                                                                  |                                                                                                     |                                                                                                                                                                                                                                                                                                                                                                                                                                                                                                         |